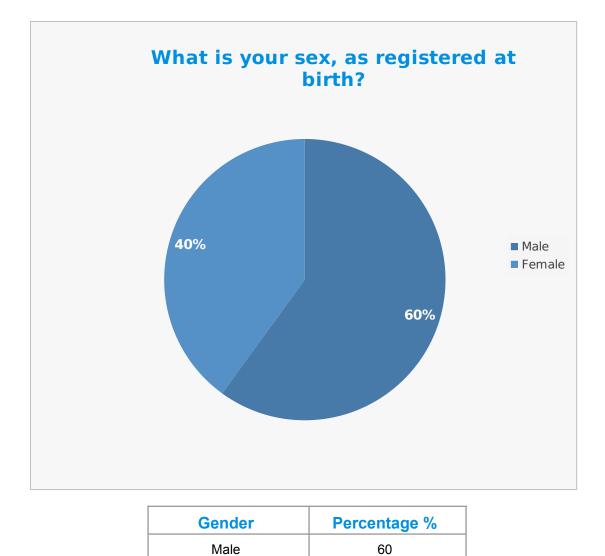

40

Female

| Same gender as at birth | Percentage % |
|-------------------------|--------------|
| Yes                     | 100          |

| Ethnicity              | Percentage % |
|------------------------|--------------|
| White                  | 50           |
| Asian or Asian British | 50           |