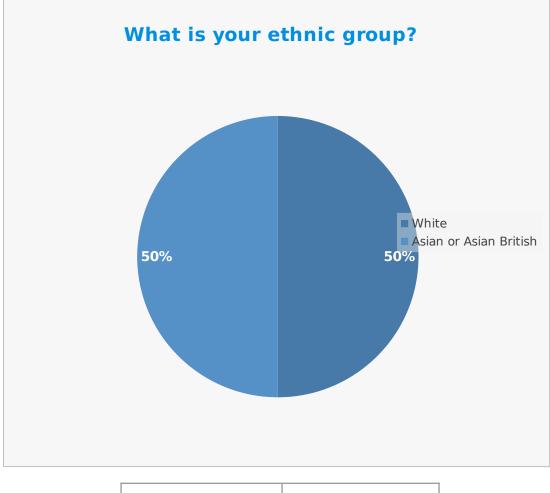

40

Female

| Same gender as at birth | Percentage % |
|-------------------------|--------------|
| Yes                     | 100          |

| Ethnicity              | Percentage % |
|------------------------|--------------|
| White                  | 50           |
| Asian or Asian British | 50           |