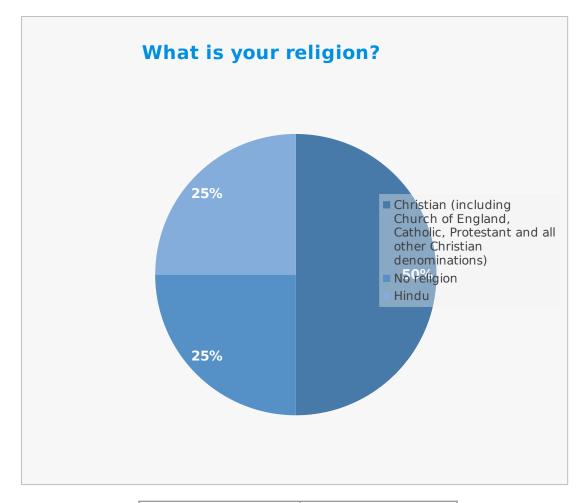

| Religion                                                                                                        | Percentage % |
|-----------------------------------------------------------------------------------------------------------------|--------------|
| Christian (including<br>Church of England,<br>Catholic, Protestant and<br>all other Christian<br>denominations) | 50           |
| No religion                                                                                                     | 25           |
| Hindu                                                                                                           | 25           |