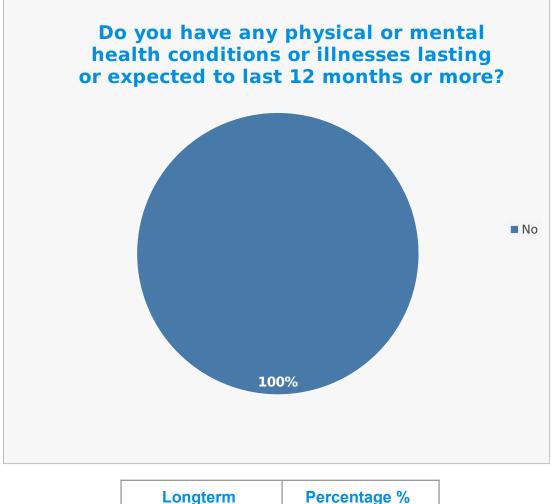

| Sexual Uneritation    | Fercentage / |
|-----------------------|--------------|
| Straight/heterosexual | 100          |

| Longterm conditions | Percentage % |
|---------------------|--------------|
| No                  | 100          |
|                     |              |