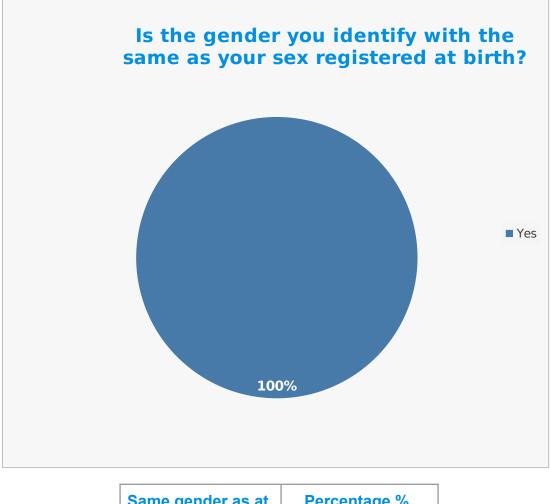

40

Female

| Same gender as at birth | Percentage % |
|-------------------------|--------------|
| Yes                     | 100          |

| Ethnicity              | Percentage % |
|------------------------|--------------|
| White                  | 50           |
| Asian or Asian British | 50           |