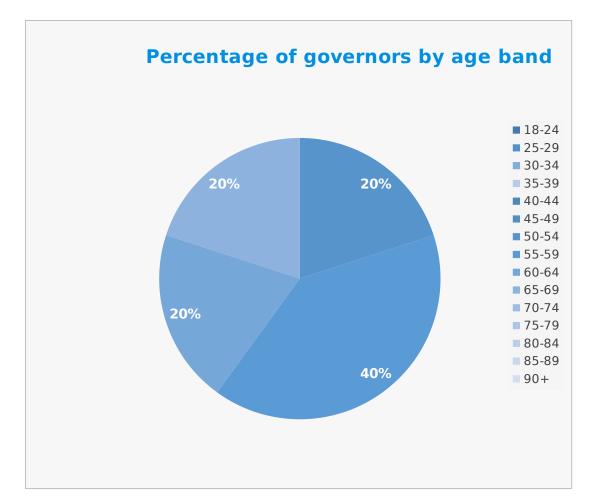

| Age band | Percentage % |
|----------|--------------|
| 18-24    | 0            |
| 25-29    | 0            |
| 30-34    | 0            |
| 35-39    | 0            |
| 40-44    | 0            |
| 45-49    | 0            |
| 50-54    | 20           |
| 55-59    | 40           |
| 60-64    | 20           |
| 65-69    | 20           |
| 70-74    | 0            |
| 75-79    | 0            |
| 80-84    | 0            |
| 85-89    | 0            |
| 90+      | 0            |