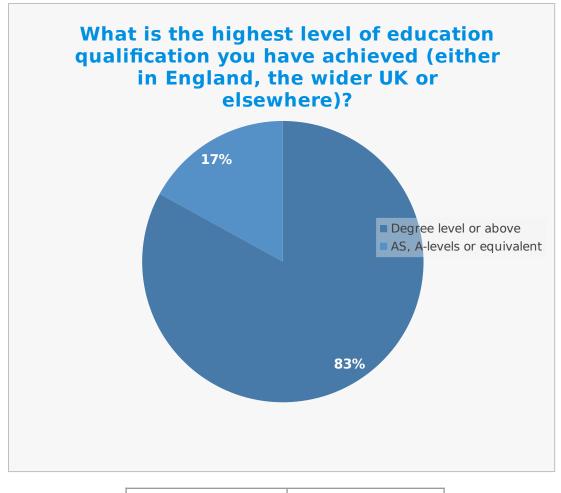

| Education level            | Percentage % |
|----------------------------|--------------|
| Degree level or above      | 83           |
| AS, A-levels or equivalent | 17           |