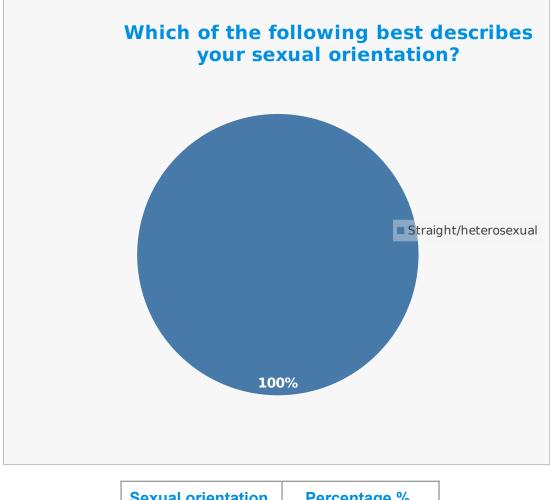

| Sexual Uneritation    | Fercentage / |
|-----------------------|--------------|
| Straight/heterosexual | 100          |

| Longterm conditions | Percentage % |
|---------------------|--------------|
| No                  | 100          |
|                     |              |